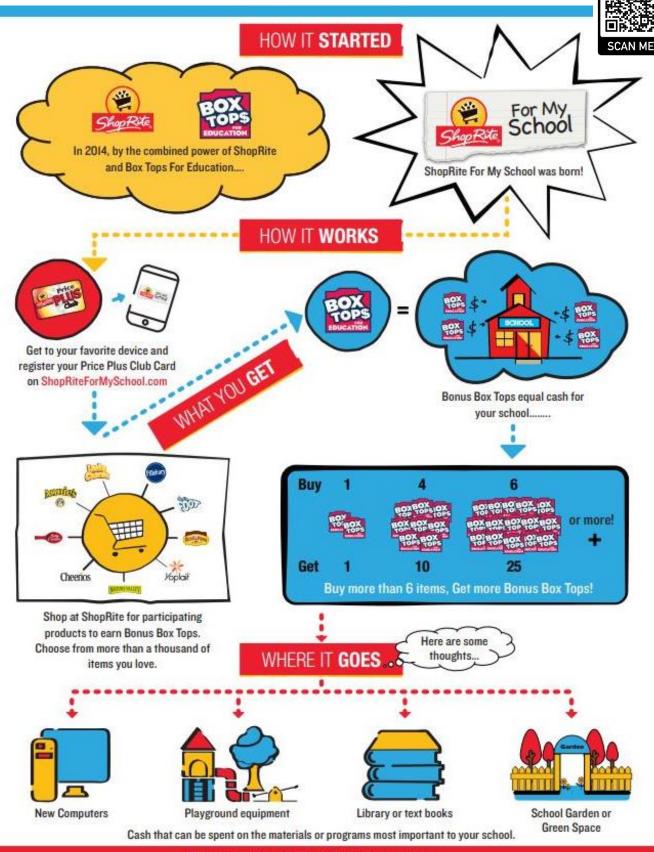

## **EARN CASH FOR LARC SCHOOL**

LITTLE BY LITTLE WE CAN MAKE A BIG DIFFERENCE.

The Box Tops mobile app uses state-of-the-art technology to scan your store receipt, find participating products and instantly add Box Tops to your school's earnings online.

# **HERE'S HOW IT WORKS:**

You can find Box Tops on hundreds of products throughout the store.

Use the app to snap a photo of your receipt within 14 days of purchase.

Box Tops earnings are identified and automatically updated online.

## SHOPPING FOR GROCERIES ONLINE?

You can still earn Box Tops for your school with your e-receipt!

See how at BTFE.com/emailgroceryreceipts

### **BOX TOPS CLIPS**

You may occasionally find an old Box Tops clip on packages in stores. You can still clip them and send them to school, as long as each clip has a valid expiration date.

SEE PRODUCTS & LEARN MORE ABOUT THE BOX TOPS APP AT BTFE.COM